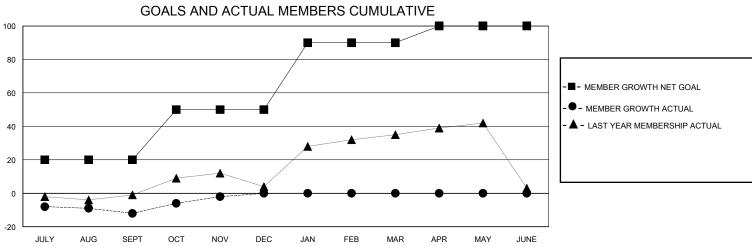

## District A 12

GMT: LOCATION ONTARIO GMT CA

| CIVIT.        |               | LOC         |               |                       |                        |                         | OWIT OA                                            |  |
|---------------|---------------|-------------|---------------|-----------------------|------------------------|-------------------------|----------------------------------------------------|--|
|               | Club          | os          |               | Members               |                        |                         |                                                    |  |
|               | RESULTS FOR   | R 2023-2024 |               | RESULTS FOR 2023-2024 |                        |                         |                                                    |  |
| QUARTER       | NEW CLUB GOAL | NEW CLUBS   | DROPPED CLUBS | QUARTER MEMI          | BER GROWTH NET<br>GOAL | MEMBER GROWTH<br>ACTUAL | DROPPED<br>MEMBERS ACTUAL<br>(including transfers) |  |
| JULY/AUG/SEPT | 1             | 0           | 0             | JULY/AUG/SEPT         | 20                     | 24                      | 34                                                 |  |
| OCT/NOV/DEC   | 0             | 0           | 0             | OCT/NOV/DEC           | 30                     | 26                      | 14                                                 |  |
| JAN/FEB/MAR   | 1             | 0           | 0             | JAN/FEB/MAR           | 40                     | 0                       | 0                                                  |  |
| APR/MAY/JUNE  | 0             | 0           | 0             | APR/MAY/JUNE          | 10                     | 0                       | 0                                                  |  |