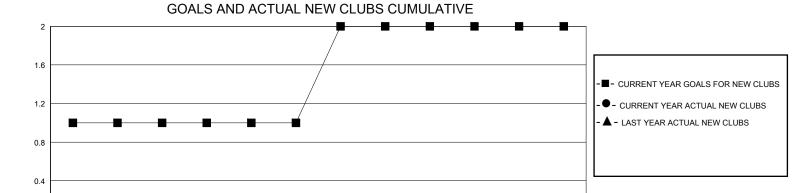

## District A 12

GMT: LOCATION ONTARIO GMT CA

| CIVIT.        |               | LOC         |               |                       |                        |                         | OWIT OA                                            |  |
|---------------|---------------|-------------|---------------|-----------------------|------------------------|-------------------------|----------------------------------------------------|--|
|               | Club          | os          |               | Members               |                        |                         |                                                    |  |
|               | RESULTS FOR   | R 2023-2024 |               | RESULTS FOR 2023-2024 |                        |                         |                                                    |  |
| QUARTER       | NEW CLUB GOAL | NEW CLUBS   | DROPPED CLUBS | QUARTER MEMI          | BER GROWTH NET<br>GOAL | MEMBER GROWTH<br>ACTUAL | DROPPED<br>MEMBERS ACTUAL<br>(including transfers) |  |
| JULY/AUG/SEPT | 1             | 0           | 0             | JULY/AUG/SEPT         | 20                     | 24                      | 34                                                 |  |
| OCT/NOV/DEC   | 0             | 0           | 0             | OCT/NOV/DEC           | 30                     | 26                      | 14                                                 |  |
| JAN/FEB/MAR   | 1             | 0           | 0             | JAN/FEB/MAR           | 40                     | 0                       | 0                                                  |  |
| APR/MAY/JUNE  | 0             | 0           | 0             | APR/MAY/JUNE          | 10                     | 0                       | 0                                                  |  |